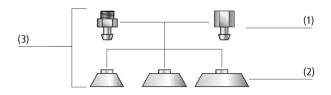

#### Design

- Robust, wear-resistant suction cup SGN (3) with single sealing lip, consisting of SG suction cup (2) and connection nipple (1)
- Nipple inserted on the suction cup or vulcanized on for maximum load capacity