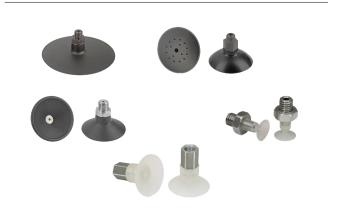

## **Product Highlights**

- High suction forces and good static friction with lateral forces due to specially shaped sealing lip
- Design and material optimal for sensitive workpieces and uneven surfaces
- Robust suction cup with high chemical resistance even for the roughest applications

## **Applications**

- Round flat suction cup for the handling of sensitive workpieces
- For use with smooth and uneven surfaces
- Use in rough environments with high chemical resistance